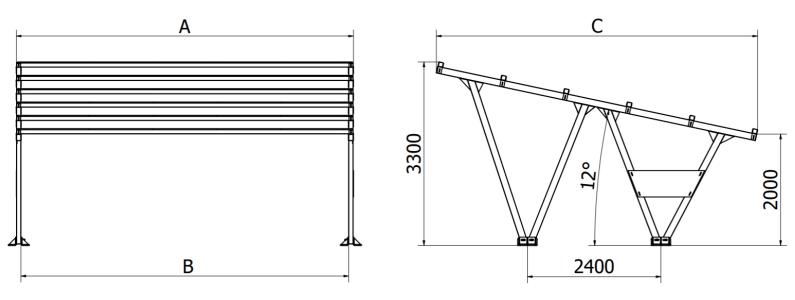

## TECHNICAL INFORMATION

| Technical information                    |                            |
|------------------------------------------|----------------------------|
| NUMBER OF PV MODULES                     | 15 pieces                  |
| PLACE OF MONTAGE FOR INVERTER / CHAREGER | 2 pieces                   |
| TYPE OF CONSTRUCTION                     | Construction made by screw |
| PREPARATORY                              | Foundations                |
| COLOR                                    | Black                      |
| WIDTH [mm]                               | 6080                       |
| HEIGHT MAX [mm]                          | 3300                       |
| HEIGHT MIN [mm]                          | 2000                       |
| LENGTH [mm]                              | 5770                       |
| CONSTRUCTION ANGLE                       | 12°                        |
| MATERIAL                                 | Steel with powder coating  |
| WEIGHT [Kg]                              | ~ 1050 kg                  |

### TECHNICAL DRAWING

KENO Sp. z o.o. ul. Daszyńskiego 609 44-151 Gliwice +48 32 230 25 71

biuro@keno-energy.com

www.keno-energy.com