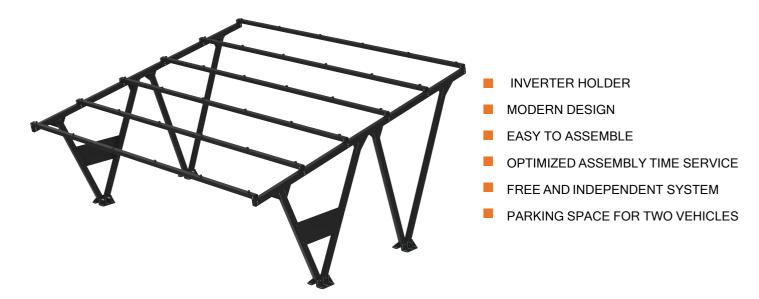

# CARPORT

#### CHARACTERISTIC

Carport is characterized by the unique, modern design. The built-in inverter holder and modular design allow for easy assembly and the creation of up to two charging points for electric vehicles. Specially prepared by the Research and Development department mounting system was analyzed in terms of resistance to winds and other meteorological conditions. Installed Bifacial modules protect cars from overheating on hot days, and against snow and frosty rain during winter.

#### APPLIANCE

Carport Keno is dedicated to both private users and investments in large-area car parks. Proportional dimensions allow for the assembly of structure in the south and east-west arrangement. The specially selected angle guarantees the self-cleaning of the surface of the modules, thanks to which it does not require additional user service.