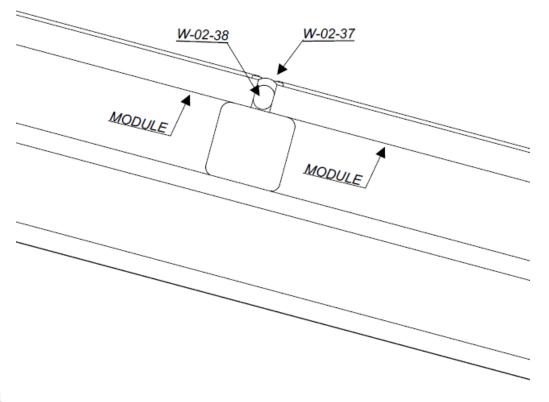

## SEAL INSTALLATION INSTRUCTIONS

While the modules are being installed on the carport, you can proceed with the installation of the sealing system.

The surface must be cleaned, degreased and dried.

The expansion cord(W-02-38) should be placed between the module frames in such a way that Sikasil WS-605S sealant (W-02-37) is 2.5mm at each point and fills the gap between the modules and slightly overlaps the module frame. In places where there are center glues, the cord should be undercut in such a way as to fit it properly.